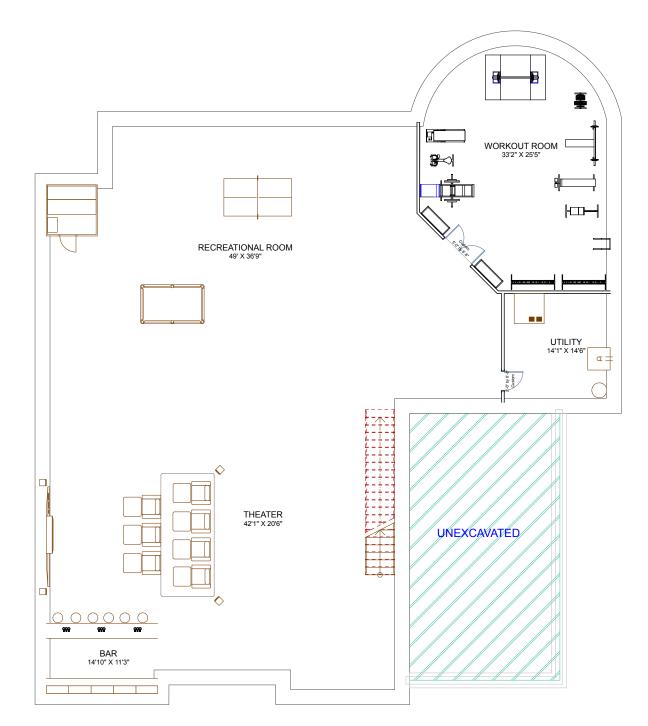

|                  | STEVENSON HIGH SCHOOL<br>TECHNOLOGY EDUCATION DEPARTMENT<br>TECHNICAL DRAWING PROGRAM<br>ADVANCED TECHNICAL DRAWING |                     | RASEME  | NT Floor |             | KRZANOWSKI<br>ARCHITECTURE<br>1 STEVENSON DRIVE,<br>LINCOLNSHIRE, IL. 60069 | B~<br>~ K |
|------------------|---------------------------------------------------------------------------------------------------------------------|---------------------|---------|----------|-------------|-----------------------------------------------------------------------------|-----------|
| School of Design |                                                                                                                     | BENIAMIN KRZANOWSKI | 1/11/11 | FULL     | PAGE 1 of 4 |                                                                             | 7         |